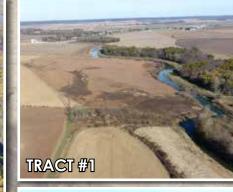

#### Tract #1 - 84 Acres M/L - Subject to final survey

FSA information: 84 acres tillable all of which are in CRP as follows: 84 acres at \$175.46 = \$14,738.64 and expires on 9-30-2018. Corn Suitability Rating 2 of 66.3 (CSR1 65.1) on the entire farm. Located in Section 35 & 36, Seventy Six Township, Muscatine County, IA.