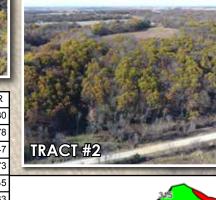

#### Tract #2 – 31 Acres M/L – Subject to final survey

If you are looking for a potential building site up on the bluff, take a look at this timber piece, located on a dead end gravel road.

FSA information: 9.7 acres tillable all of which are in CRP as follows: 9.7 acres at \$175.46 = \$1,701.96 and expires on 9-30-2018.

Balance of the land being timber making this an excellent potential building site or recreational piece. Corn Suitability Rating 2 of 79.9 on the tillable.

**TERMS:** 20% down payment on December 20, 2017. Balance due at closing with a projected date of February 2, 2018, upon delivery of merchantable abstract and deed and all objections have been met.