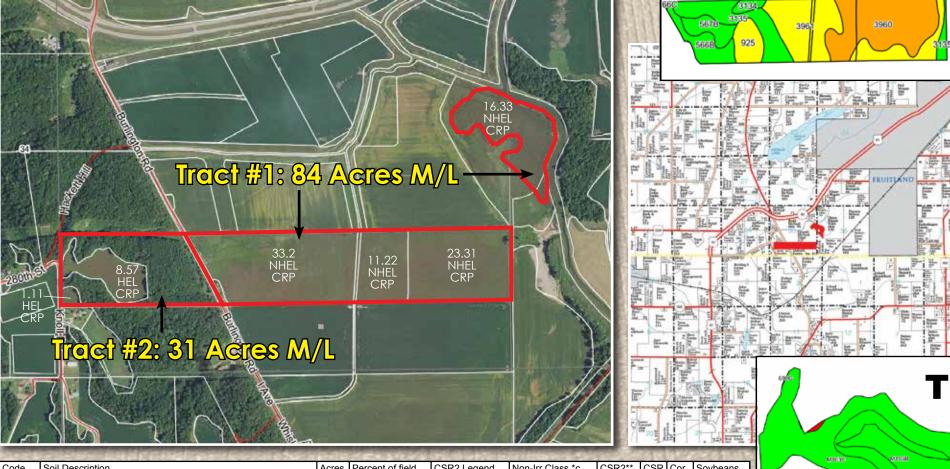

#### Tract #1 - 84 Acres M/L - Subject to final survey

FSA information: 84 acres tillable all of which are in CRP as follows: 84 acres at \$175.46 = \$14,738.64 and expires on 9-30-2018. Corn Suitability Rating 2 of 66.3 (CSR1 65.1) on the entire farm. Located in Section 35 & 36, Seventy Six Township, Muscatine County, IA.

#### Tract #2 – 31 Acres M/L – Subject to final survey

If you are looking for a potential building site up on the bluff, take a look at this timber piece, located on a dead end gravel road.

FSA information: 9.7 acres tillable all of which are in CRP as follows: 9.7 acres at \$175.46 = \$1,701.96 and expires on 9-30-2018.