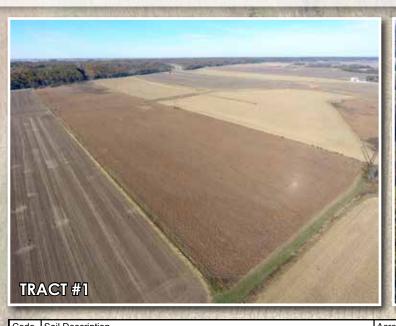

#### Tract #1 - 84 Acres M/L - Subject to final survey

FSA information: 84 acres tillable all of which are in CRP as follows: 84 acres at \$175.46 = \$14,738.64 and expires on 9-30-2018. Corn Suitability Rating 2 of 66.3 (CSR1 65.1) on the entire farm. Located in Section 35 & 36, Seventy Six Township, Muscatine County, IA.