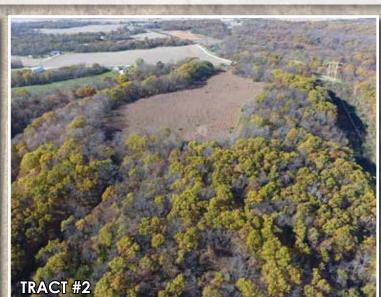

#### Tract #2 – 31 Acres M/L – Subject to final survey

If you are looking for a potential building site up on the bluff, take a look at this timber piece, located on a dead end gravel road.

FSA information: 9.7 acres tillable all of which are in CRP as follows: 9.7 acres at \$175.46 = \$1,701.96 and expires on 9-30-2018.

Balance of the land being timber making this an excellent potential building site or recreational piece. Corn Suitability Rating 2 of 79.9 on the tillable.

**TERMS:** 20% down payment on December 20, 2017. Balance due at closing with a projected date of February 2, 2018, upon delivery of merchantable abstract and deed and all objections have been met.